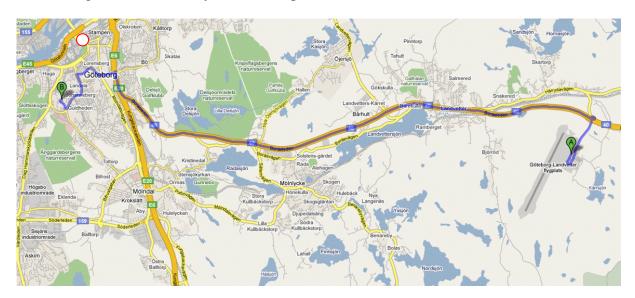

# **Wallenberg centre and Communications**

The Wallenberg centre is located near the Salhgrenska Hospital in the City of Gothenburg, (close to the University campus).

The first figure shows the way from the airport Landvetter.

## From the Landvetter airport