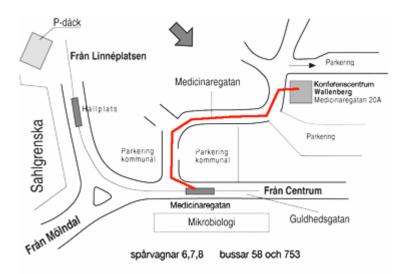

### **From Train Station**

You may take the Tram lines 7 or 8 from the Train Station (direction Tynnered, Frölunda), or Bus 58 and 753 (direction Brottkär/Skintebo or Möndal).

For more information see the home page of <a href="www.konferensbokning.gu.se">www.konferensbokning.gu.se</a>. Select "Conference Centre Wallenberg"